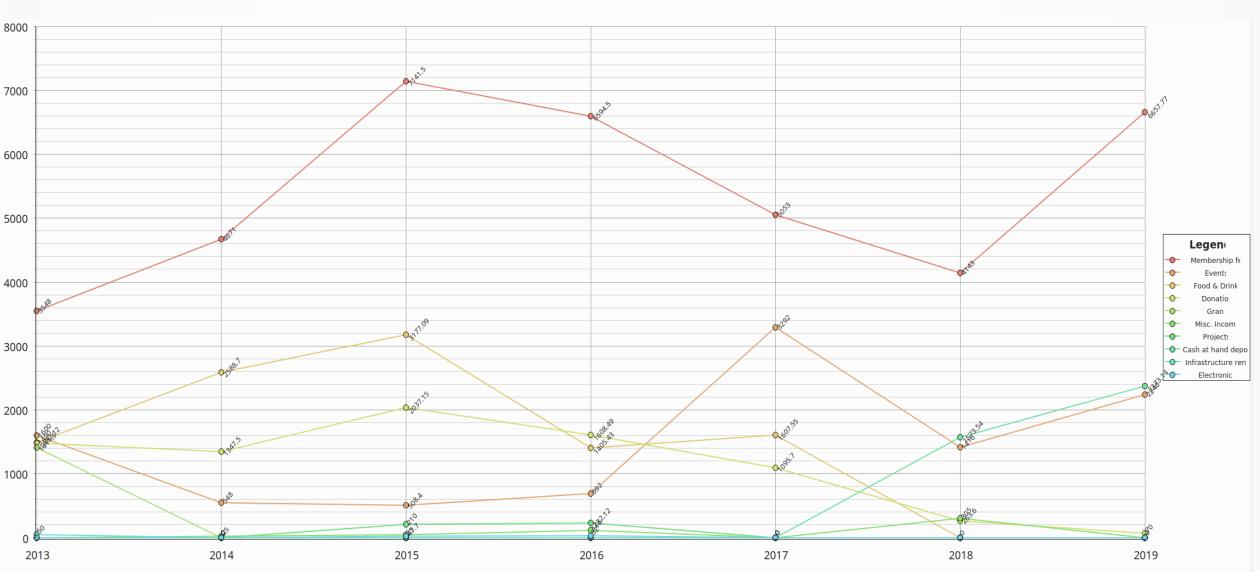

| 0.00        | 0.00        | 0.00        | 128.44      | 0.00        | 603.49    |
| Total Expense                  | 402.50      | 1,263.09    | 516.79      | 1,028.70    | 1,243.94    | 1,029.85    | 834.79      | 1,474.90    | 402.50      | 1,129.64    | 955.93      | 877.01      | 400.00      | 11,559.64 |
|                                |             |             |             |             |             |             |             |             |             |             |             |             |             |           |
| Grand Total                    | 997.95      | -984.14     | 821.44      | -508.75     | 1,254.01    | -765.40     | -494.34     | -123.58     | -147.55     | -827.19     | 154.52      | -362.56     | 1,553.19    | 567.60    |



### Income trends





## Expenses trends





# Liquidity status

- December 2018
- December 2019
  - Current Account
  - Savings Account
- Today 14/03/2020

€ 22 461.33

€ 22 655.22

€2770.80

€ 19 884.42

€ 24 009.87



#### Financial audit

- Financial audit performed by Georges Herber (Sid) and Marko Mravlak (Snezak) on 14/03/2020
- No issues found



#### To do

Make a transfer to the savings account

Receive the second Science Fest payment

Suggestion to set the accounting period from 1 March to 29 February