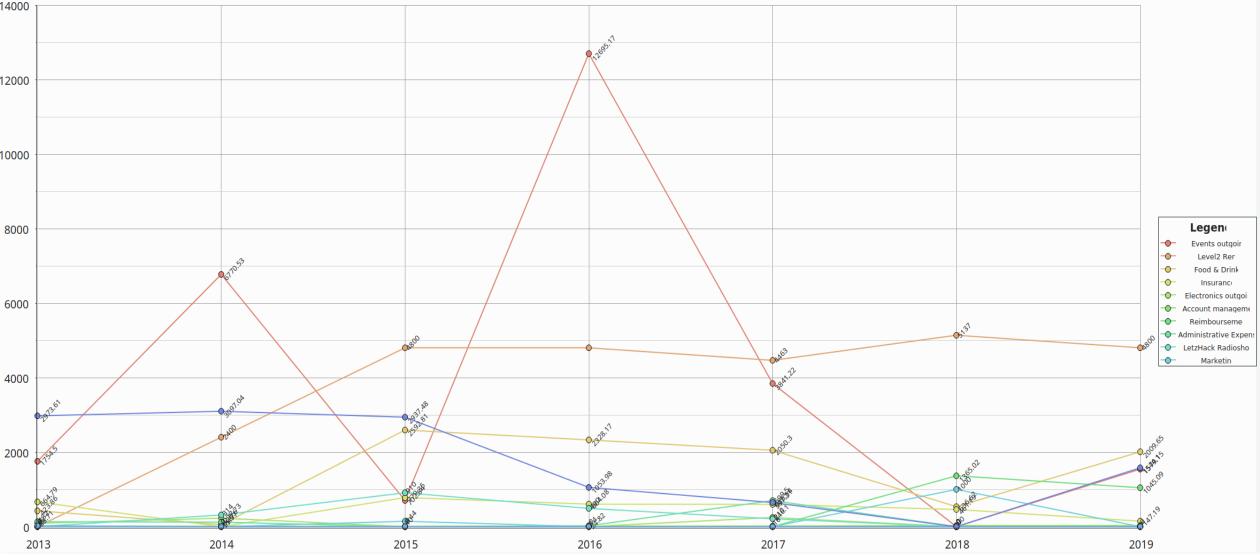

.00        | 0.00        | 128.44      | 0.00        | 603.49    |
| Total Expense                  | 402.50      | 1,263.09    | 516.79      | 1,028.70    | 1,243.94    | 1,029.85    | 834.79      | 1,474.90    | 402.50      | 1,129.64    | 955.93      | 877.01      | 400.00      | 11,559.64 |
|                                |             |             |             |             |             |             |             |             |             |             |             |             |             |           |
| Grand Total                    | 997.95      | -984.14     | 821.44      | -508.75     | 1,254.01    | -765.40     | -494.34     | -123.58     | -147.55     | -827.19     | 154.52      | -362.56     | 1,553.19    | 567.60    |



### Income trends





## Expenses trends





# Liquidity status

- December 2018
- December 2019
  - Current Account
  - Savings Account
- Today 14/03/2020

€ 22 461.33

€ 22 655.22

€2770.80

€ 19 884.42

€ 24 009.87



#### Financial audit

- Financial audit performed by Georges Herber (Sid) and Marko Mravlak (Snezak) on 14/03/2020
- No issues found



#### To do

Make a transfer to the savings account

Receive the second Science Fest payment

Suggestion to set the accounting period from 1 March to 29 February